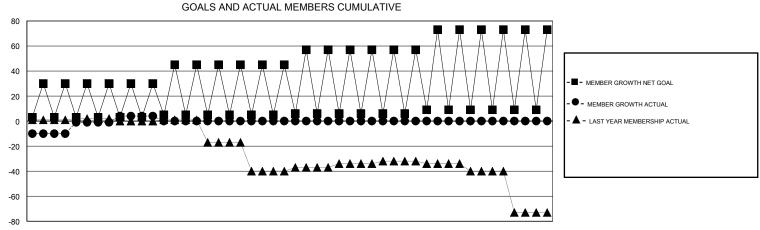

## District 10

Results as of: 9/30/2019

| GMT:          |               | L           | OCATION MICHIGAN | l                                |                           |                         | GMT CA                                             |  |
|---------------|---------------|-------------|------------------|----------------------------------|---------------------------|-------------------------|----------------------------------------------------|--|
|               | Clut          | S           |                  | Members<br>RESULTS FOR 2019-2020 |                           |                         |                                                    |  |
|               | RESULTS FO    | R 2019-2020 |                  |                                  |                           |                         |                                                    |  |
| QUARTER       | NEW CLUB GOAL | NEW CLUBS   | DROPPED CLUBS    | QUARTER                          | MEMBER GROWTH NET<br>GOAL | MEMBER GROWTH<br>ACTUAL | DROPPED<br>MEMBERS ACTUAL<br>(including transfers) |  |
| JULY/AUG/SEPT | 1             | 0           | 0                | JULY/AUG/SEPT                    | 17                        | 144                     | 116                                                |  |
| OCT/NOV/DEC   | 0             | 0           | 0                | OCT/NOV/DEC                      | 9                         | 0                       | 0                                                  |  |
| JAN/FEB/MAR   | 0             | 0           | 0                | JAN/FEB/MAR                      | 7                         | 0                       | 0                                                  |  |
| APR/MAY/JUNE  | 0             | 0           | 0                | APR/MAY/JUNE                     | 10                        | 0                       | 0                                                  |  |